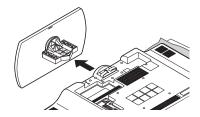

# Ready to play

1) Insert your iPod into the Dock on the front of the TV.

- When you put your iPod on the Dock, please use the Dock adapter.
- \* If you have difficulty detaching the Dock adapter, gently use a flat head screwdriver to remove

#### Notes:

- · It is recommended that music, pictures and movies on the iPod be saved on your PC or other hard drive for backup.
- · Please be sure to connect/disconnect the iPod properly from the Dock and use the iPod without any accessory/case.
- · Please do not jiggle the iPod in the Dock to avoid connection failure or damage to the connector
- 2) Press the iPod button on your remote, then the JVC logo will appear on the screen of the iPod

- You cannot operate the iPod while the Apple logo appears on the screen of the iPod.
- · If your iPod doesn't work correctly, gently pull out and try again.
- 3) TV screen will change to the iPod start screen.